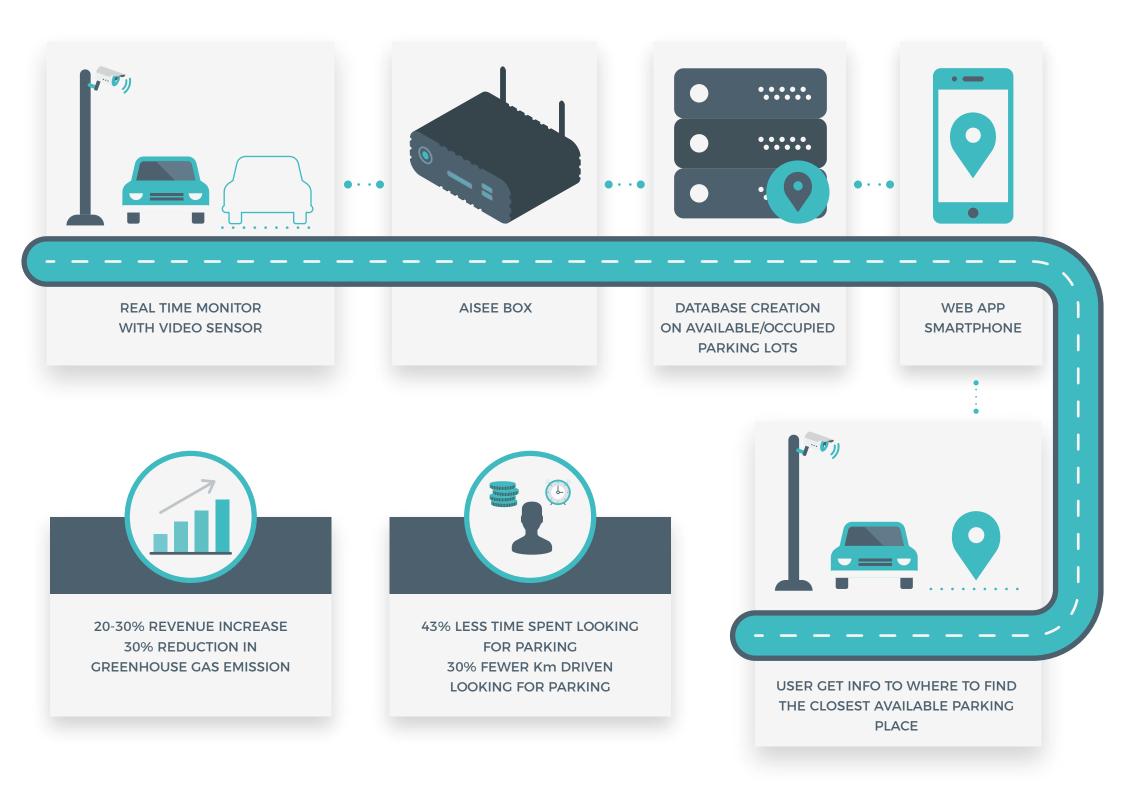

Founded in 2014 the company implemented a software-based technology able to analyse, in real time, the availability of parking space in in-street parkings.

Park Smart uses the physical infrastructure of video sensors, even the ones already existing in the area, to process images via a proprietary IoT, called AISee, installable locally close to camera. AiSee use Computer vision algorithms in order to detect mobility events that happens in the monitored area. It operates in a totally privacy protected way cause it analyse streaming video no image is recorded no HD on board. The detected information about any parking event and parking space occupancy status is made available to drivers on their smartphone in order to indicate parking availability in the nearest area and to parking enforcement so to reduce payment evasion and street infractions.

Park Smart presents a fast and efficient way for drivers to find available parking on their smartphone and provides powerful tools to help parking management companies to attract new customers and maximize their revenue. Furthermore, the software platform is able to work in synergy with other smart-city services and it can contribute to help public administration to organize public spaces more efficiently.