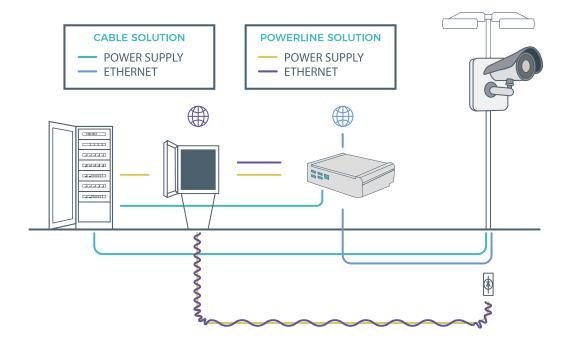

Park smart system could be installed next to camera or, with and additional kit based on powerline, close to the electrical panel that supply cameras. The unique qualities of Park Smart are:

### Infrastructure synergy

It's able to be connect even to existing cameras, in fact it's compatible with the most common monitoring and video surveillance systems already deployed in urban areas.